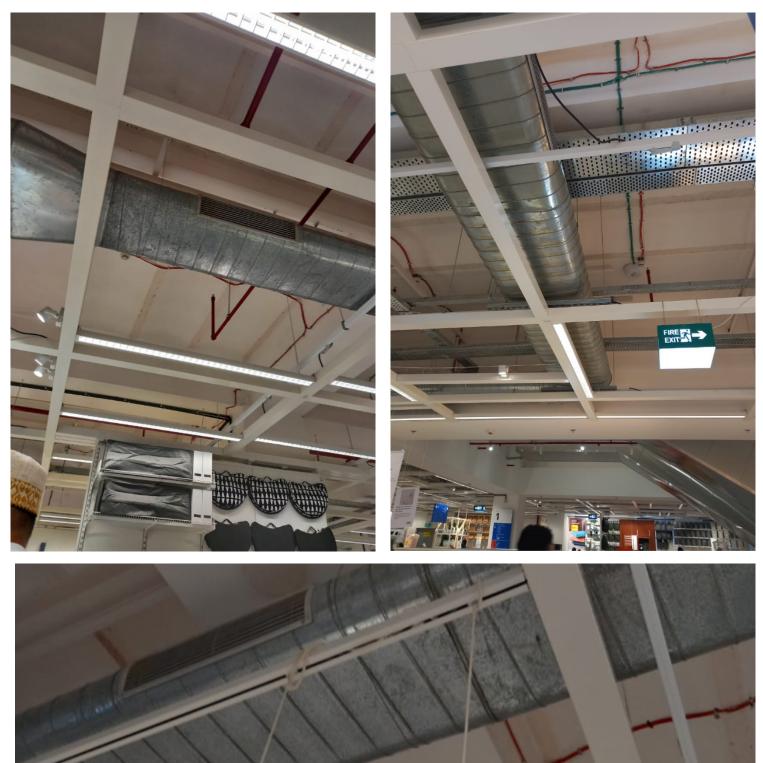

IKEA purchased and renovated an old building in the financial capital, Mumbai. The building is now a prominent two-story IKEA store.

A Gripple solution was utilised for elliptical ductwork throughout the open ceiling on both floors of the building. Because of this, the aesthetic mattered greatly. The clean, simplicity of wire rope fit the look perfectly whilst also meeting a requirement - no drilling.

Even though the ceiling was an RCC slab, the structure was old and drilling was not permitted. By utilising the loop end fixing with an arrangement of horizontal beams made on site, KD building services were able to suspend all services within the time frame and save over 400 hours on site