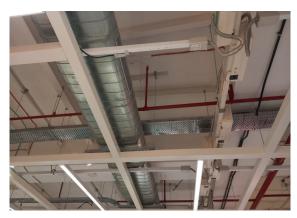

IKEA purchased and renovated an old building in the financial capital, Mumbai. The building is now a prominent two-story IKEA store.

A Gripple solution was utilised for elliptical ductwork throughout the open ceiling on both floors of the building. Because of this, the aesthetic mattered greatly. The clean, simplicity of wire rope fit the look perfectly whilst also meeting a requirement - no drilling.

Even though the ceiling was an RCC slab, the structure was old and drilling was not permitted. By utilising the loop end fixing with an arrangement of horizontal beams made on site, KD building services were able to suspend all services within the time frame and save over 400 hours on site