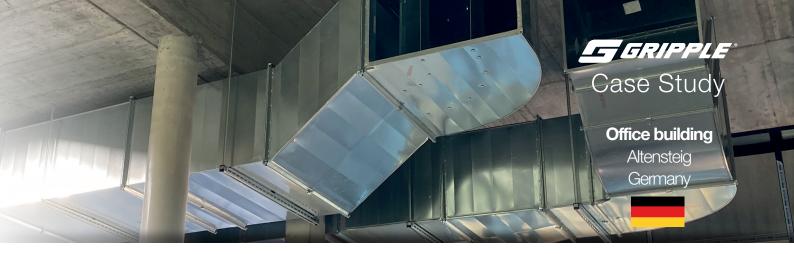

TIME SAVINGS 83 HOURS

LABOUR SAVINGS € 3,338

INSTALLATION TIME
17 HOURS

During the construction of a new office building in Altensteig, ventilation ducts were installed on 1,800 square metres using the new Fast Trak fastening system. A total of 500 rails and 1000 beams were used.