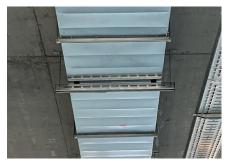

TIME SAVINGS 83 HOURS

LABOUR SAVINGS € 3,338

INSTALLATION TIME
17 HOURS

During the construction of a new office building in Altensteig, ventilation ducts were installed on 1,800 square metres using the new Fast Trak fastening system. A total of 500 rails and 1000 beams were used.