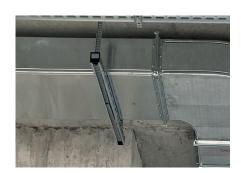

TIME SAVINGS 83 HOURS

LABOUR SAVINGS € 3,338

INSTALLATION TIME
17 HOURS

During the construction of a new office building in Altensteig, ventilation ducts were installed on 1,800 square metres using the new Fast Trak fastening system. A total of 500 rails and 1000 beams were used.