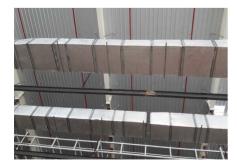

Due to a double layer of metal sheet on the ceiling, the purlin was not visible to take support meaning it was difficult for the client to suspend the HVAC services in the building. The consultant and contractor had planned for pre holes to be located when installing the metal sheet which meant that Gripple was able to provide a solution with the Standard Hanger kit with Toggle End Fixing. Using traditional methods would have been a time consuming process with this type of building construction.

In total more than 1,000 Gripple kits with varying wire lengths were used on this project. Gripple's ready-to-use kits can be supplied for the correct drop-length whereas threaded rod needs to be fabricated on-site to meet the required lengths.