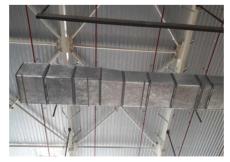

Due to a double layer of metal sheet on the ceiling, the purlin was not visible to take support meaning it was difficult for the client to suspend the HVAC services in the building. The consultant and contractor had planned for pre holes to be located when installing the metal sheet which meant that Gripple was able to provide a solution with the Standard Hanger kit with Toggle End Fixing. Using traditional methods would have been a time consuming process with this type of building construction.

In total more than 1,000 Gripple kits with varying wire lengths were used on this project. Gripple's ready-to-use kits can be supplied for the correct drop-length whereas threaded rod needs to be fabricated on-site to meet the required lengths.