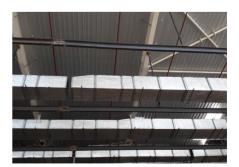

Due to a double layer of metal sheet on the ceiling, the purlin was not visible to take support meaning it was difficult for the client to suspend the HVAC services in the building. The consultant and contractor had planned for pre holes to be located when installing the metal sheet which meant that Gripple was able to provide a solution with the Standard Hanger kit with Toggle End Fixing. Using traditional methods would have been a time consuming process with this type of building construction.

In total more than 1,000 Gripple kits with varying wire lengths were used on this project. Gripple's ready-to-use kits can be supplied for the correct drop-length whereas threaded rod needs to be fabricated on-site to meet the required lengths.