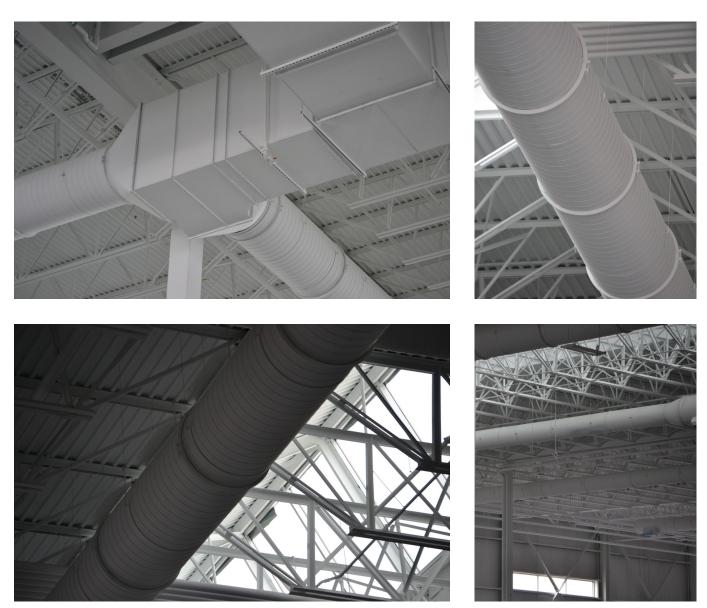

## PROJECT DETAILS

Marcotto Mechanical used Gripple's UniGrip, Standard Hanger and Duct Trapeze at the Canada Post facility in Scarborough. The products suspended ductwork with various types of attachments throughout the building.

Gripple was chosen because the product range on offer proved to be more versatile and had higher load capacities than it's competitors. The Gripple team was able to identify point loads and provide suitable hangers for each identified load. They also provided a layout drawing with the estimated hanger quantities needed on the project as well as estimated weight, cost and labour savings.