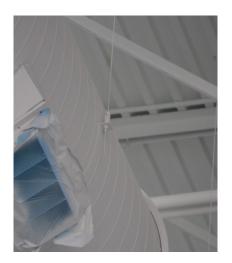

## PROJECT DETAILS

Marcotto Mechanical used Gripple's UniGrip, Standard Hanger and Duct Trapeze at the Canada Post facility in Scarborough. The products suspended ductwork with various types of attachments throughout the building.

Gripple was chosen because the product range on offer proved to be more versatile and had higher load capacities than it's competitors. The Gripple team was able to identify point loads and provide suitable hangers for each identified load. They also provided a layout drawing with the estimated hanger quantities needed on the project as well as estimated weight, cost and labour savings.