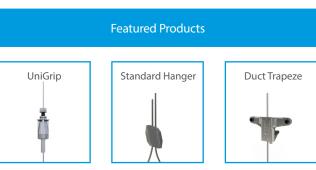

## PROJECT DETAILS

Marcotto Mechanical used Gripple's UniGrip, Standard Hanger and Duct Trapeze at the Canada Post facility in Scarborough. The products suspended ductwork with various types of attachments throughout the building.