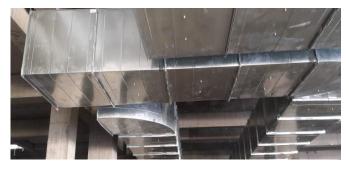

Gripple was chosen to suspend ductwork, the fast instalation time had great knock-on effects for the rest of the project. This choice allowed Harcomp Airflex Pvt.Ltd to stick to the wider project schedule and even save 20 hours, whilst also delivering a high quality, secure finish.