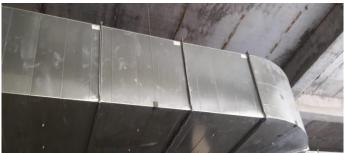

Gripple was chosen to suspend ductwork, the fast instalation time had great knock-on effects for the rest of the project. This choice allowed Harcomp Airflex Pvt.Ltd to stick to the wider project schedule and even save 20 hours, whilst also delivering a high quality, secure finish.