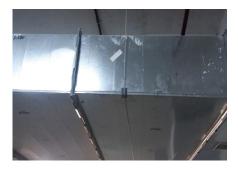

The Standard Hanger range was used to suspend HVAC throughout the building. Traditional methods of threaded rod would have taken too long to install, to benefit the project, the much quicker and easily adjustable, Standard Hanger, was utilised. After the clients had seen Gripple in use on similar sites, the choice was obvious. The versatility of wire hanging with various sizes of ductwork is a time and cost-effective alternative that couldn't be missed.