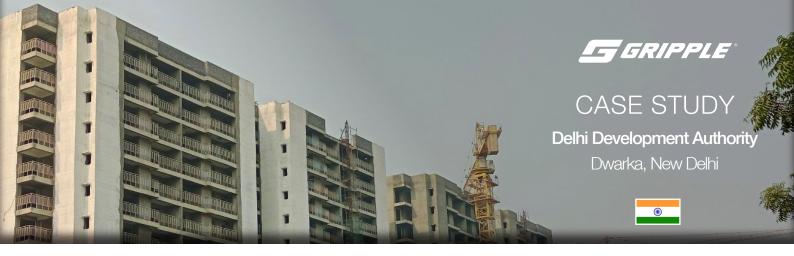

The Standard Hanger range was used to suspend HVAC throughout the building. Traditional methods of threaded rod would have taken too long to install, to benefit the project, the much quicker and easily adjustable, Standard Hanger, was utilised. After the clients had seen Gripple in use on similar sites, the choice was obvious. The versatility of wire hanging with various sizes of ductwork is a time and cost-effective alternative that couldn't be missed.