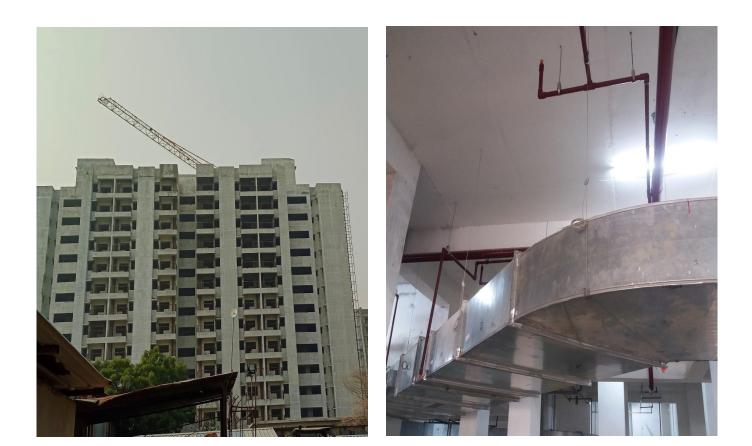

The Standard Hanger range was used to suspend HVAC throughout the building. Traditional methods of threaded rod would have taken too long to install, to benefit the project, the much quicker and easily adjustable, Standard Hanger, was utilised. After the clients had seen Gripple in use on similar sites, the choice was obvious. The versatility of wire hanging with various sizes of ductwork is a time and cost-effective alternative that couldn't be missed.