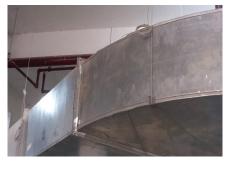

The Standard Hanger range was used to suspend HVAC throughout the building. Traditional methods of threaded rod would have taken too long to install, to benefit the project, the much quicker and easily adjustable, Standard Hanger, was utilised. After the clients had seen Gripple in use on similar sites, the choice was obvious. The versatility of wire hanging with various sizes of ductwork is a time and cost-effective alternative that couldn't be missed.

The 50 acre development project also benefited from the Gripple kit boxes. With such a large site, transporting materials eats-up time. Standard hangers come tightly packed on pallets in grouped boxes meaning the products can be moved with ease to the focus area.